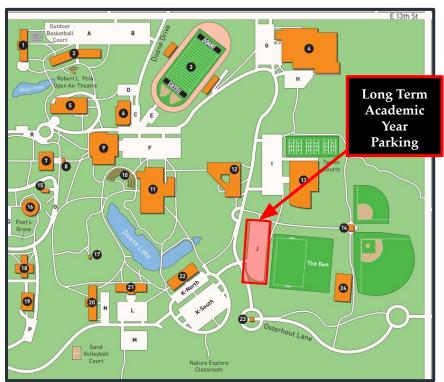

## Long Term Parking (Vehicles left over 24 hours)

## Leaving campus (and your vehicle) for more than 24 hours?

## Lots:

• J Lot - Den Parking Lot

Frequently the campus has construction projects, road work and (coming sooner than you think) snow removal projects that require community members to move vehicles. This can't be accomplished if drivers have left campus for more than 24 hours and parked in miscellaneous locations. If you are leaving campus for more than 24 hours, the following parking lots are the only approved "long term" locations.