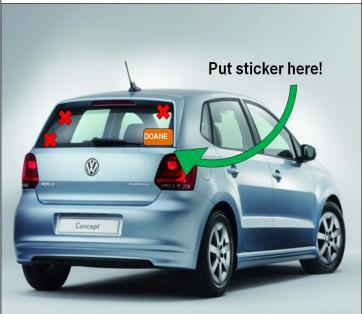

## (Student Parking)

Your parking sticker goes on the rear window in the lower right-hand corner ONLY.

- You must re-register your vehicle if you get a different car.
- Parking lots are monitored and enforced 24/7. Students must park in designated parking areas or after-hours as noted.
- All student vehicles must be registered within 24 hours of arriving on campus
- Parking on campus is a privilege. Careless driving or violation of policy may result in your vehicle being banned from campus.
- If you park in a restricted lot you are subject to tickets, stickers, boot and or towing at your cost.
- DO NOT park in faculty/staff lots during posted business hours.
- Frequent violation of parking policy may result in a ban from campus parking.
- Fines, towing or stickers can be applied.