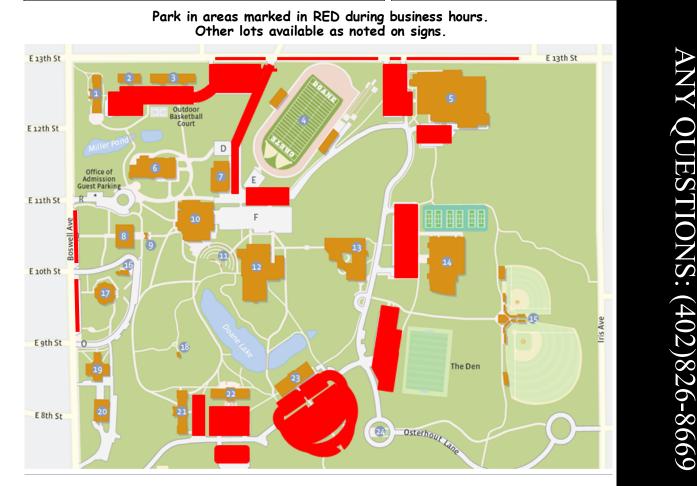

## (Student Parking)

Your parking sticker goes on the rear window in the lower right-hand corner ONLY.

- You must re-register your vehicle if you get a different car.
- Parking lots are monitored and enforced 24/7. Students must park in designated parking areas or after-hours as noted.
- All student vehicles must be registered within 24 hours of arriving on campus
- Parking on campus is a privilege. Careless driving or violation of policy may result in your vehicle being banned from campus.
- If you park in a restricted lot you are subject to tickets, stickers, boot and or towing at your cost.
- DO NOT park in faculty/staff lots during posted business hours.
- Frequent violation of parking policy may result in a ban from campus parking.
- Fines, towing or stickers can be applied.